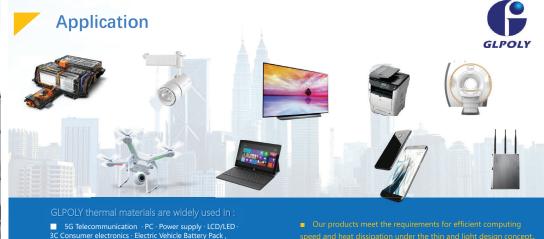

The measured thermal conductivity is greater than 11.0 w/m · k, ahead of peers in domestic industry

Motor, Motor Control System - Light and thin design concept